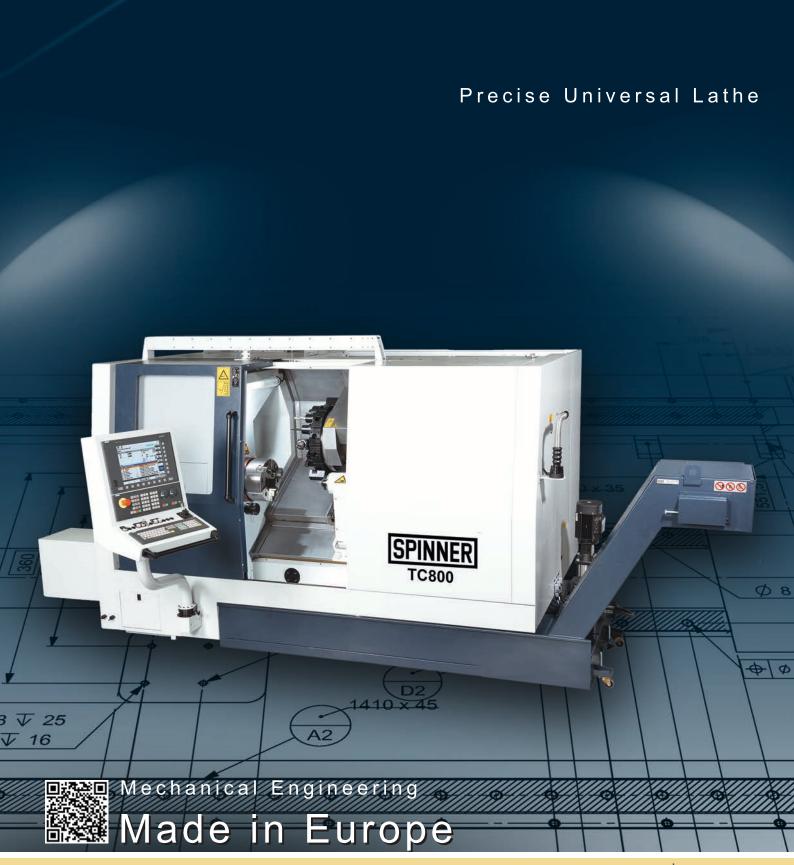

# TC800

# Machine Highlights

2 | TC800

# Machine Highlights

Rigid

Stiff

Durable

Precise

Universal

Servo turret with toolholder VDI50/VDI40/BMT65

Up to 16 driven tools.