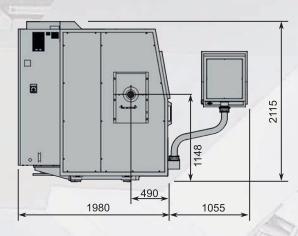

### TC800-85

Hardened and ground sliding guideways for best vibration damping

| Working area                    | TC800-85                                | TC800-110 / TC800-110L                          |
|---------------------------------|-----------------------------------------|-------------------------------------------------|
| Swing diameter                  | ~800 mm                                 |                                                 |
| Max. turning diameter           | ~500 mm                                 |                                                 |
| Max. turning length             | 900 mm                                  | 900 mm / 1580 mm (L)                            |
| X-axis                          | ~360 mm                                 |                                                 |
| Y-axis (option)                 | +65 / -55 mm                            |                                                 |
| Z-axis                          | 900 mm                                  | 900 mm / 1580 mm (L)                            |
| Axes                            |                                         |                                                 |
| Rapide traverse X / Z           | 15 / 24 m/min                           |                                                 |
| Spindle 1                       |                                         |                                                 |
| Max. spindle speed              | 3.400 rpm                               | 2.600 rpm                                       |
| Spindle nose                    | A8/DIN                                  | A11/DIN                                         |
| Chuck diameter                  | 250 mm (optional 315 mm)                | 315 mm (optional 400/500 mm)                    |
| Spindle bore                    | 85 mm                                   | 110 mm                                          |
| Performance P <sub>max</sub>    | 95 kW                                   | 63 kW                                           |
| Torque M <sub>max</sub>         | 930 Nm                                  | Gear range 1: 2250 Nm<br>Gear range 2: 562 Nm   |
| Spindle 2                       |                                         |                                                 |
| Max. spindle speed              | 5.000 rpm                               |                                                 |
| Spindle nose                    | A6/DIN                                  |                                                 |
| Chuck diameter                  | 210 mm                                  |                                                 |
| Performance P <sub>max</sub>    | 23,5 kW                                 |                                                 |
| Torque M <sub>max</sub>         | 150 Nm                                  |                                                 |
| Turret                          |                                         |                                                 |
| Number of tool stations         | 12xVDI50 / (optional 16xVDI40/12xBMT65) |                                                 |
| Number of driven tools (option) | 12 (8/12)                               |                                                 |
| Toolholder                      | VDI50 (optional VDI40 / BMT65)          |                                                 |
| Max. speed of driven tools      | 4.000 rpm                               |                                                 |
| Performance P <sub>max</sub>    | 37 kW                                   |                                                 |
| Torque M <sub>max</sub>         | 80 Nm                                   |                                                 |
| General indications             |                                         |                                                 |
| Dimensions (L x W x H) 1)       | 4700 x 1980 x 2115 mm                   | 4950/5750 x 1980 x 2115 mm                      |
| Weight <sup>2)</sup>            | ~7.000-7.500 kg <sup>3)</sup>           | ~7.000-7.500 kg / ~8.000-8.500 kg <sup>3)</sup> |