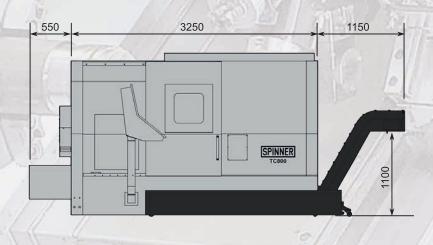

## TC800-110

Hardened and ground sliding guideways for best vibration damping

| Working area                    | TC800-85                                | TC800-110 / TC800-110L                          |
|---------------------------------|-----------------------------------------|-------------------------------------------------|
| Swing diameter                  | ~800 mm                                 |                                                 |
| Max. turning diameter           | ~500 mm                                 |                                                 |
| Max. turning length             | 900 mm                                  | 900 mm / 1580 mm (L)                            |
| X-axis                          | ~360 mm                                 |                                                 |
| Y-axis (option)                 | +65 / -55 mm                            |                                                 |
| Z-axis                          | 900 mm                                  | 900 mm / 1580 mm (L)                            |
| Axes                            |                                         |                                                 |
| Rapide traverse X / Z           | 15 / 24 m/min                           |                                                 |
| Spindle 1                       |                                         |                                                 |
| Max. spindle speed              | 3.400 rpm                               | 2.600 rpm                                       |
| Spindle nose                    | A8/DIN                                  | A11/DIN                                         |
| Chuck diameter                  | 250 mm (optional 315 mm)                | 315 mm (optional 400/500 mm)                    |
| Spindle bore                    | 85 mm                                   | 110 mm                                          |
| Performance P <sub>max</sub>    | 95 kW                                   | 63 kW                                           |
| Torque M <sub>max</sub>         | 930 Nm                                  | Gear range 1: 2250 Nm<br>Gear range 2: 562 Nm   |
| Spindle 2                       |                                         |                                                 |
| Max. spindle speed              | 5.000 rpm                               |                                                 |
| Spindle nose                    | A6/DIN                                  |                                                 |
| Chuck diameter                  | 210 mm                                  |                                                 |
| Performance P <sub>max</sub>    | 23,5 kW                                 |                                                 |
| Torque M <sub>max</sub>         | 150 Nm                                  |                                                 |
| Turret                          |                                         |                                                 |
| Number of tool stations         | 12xVDI50 / (optional 16xVDI40/12xBMT65) |                                                 |
| Number of driven tools (option) | 12 (8/12)                               |                                                 |
| Toolholder                      | VDI50 (optional VDI40 / BMT65)          |                                                 |
| Max. speed of driven tools      | 4.000 rpm                               |                                                 |
| Performance P <sub>max</sub>    | 37 kW                                   |                                                 |
| Torque M <sub>max</sub>         | 80 Nm                                   |                                                 |
| General indications             |                                         |                                                 |
| Dimensions (L x W x H) 1)       | 4700 x 1980 x 2115 mm                   | 4950/5750 x 1980 x 2115 mm                      |
| Weight <sup>2)</sup>            | ~7.000-7.500 kg <sup>3)</sup>           | ~7.000-7.500 kg / ~8.000-8.500 kg <sup>3)</sup> |