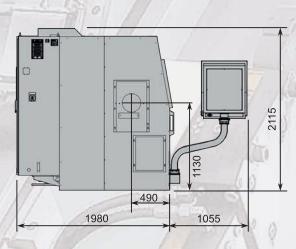

### TC800-85

Hardened and ground sliding guideways for best vibration damping

| Working area                    | TC800-85                                | TC800-110 / TC800-110L                          |
|---------------------------------|-----------------------------------------|-------------------------------------------------|
| Swing diameter                  | ~800 mm                                 |                                                 |
| Max. turning diameter           | ~500 mm                                 |                                                 |
| Max. turning length             | 900 mm                                  | 900 mm / 1580 mm (L)                            |
| X-axis                          | ~360 mm                                 |                                                 |
| Y-axis (option)                 | +65 / -55 mm                            |                                                 |
| Z-axis                          | 900 mm                                  | 900 mm / 1580 mm (L)                            |
| Axes                            |                                         |                                                 |
| Rapide traverse X / Z           | 15 / 24 m/min                           |                                                 |
| Spindle 1                       |                                         |                                                 |
| Max. spindle speed              | 3.400 rpm                               | 2.600 rpm                                       |
| Spindle nose                    | A8/DIN                                  | A11/DIN                                         |
| Chuck diameter                  | 250 mm (optional 315 mm)                | 315 mm (optional 400/500 mm)                    |
| Spindle bore                    | 85 mm                                   | 110 mm                                          |
| Performance P <sub>max</sub>    | 95 kW                                   | 63 kW                                           |
| Torque M <sub>max</sub>         | 930 Nm                                  | Gear range 1: 2250 Nm<br>Gear range 2: 562 Nm   |
| Spindle 2                       |                                         |                                                 |
| Max. spindle speed              | 5.000 rpm                               |                                                 |
| Spindle nose                    | A6/DIN                                  |                                                 |
| Chuck diameter                  | 210 mm                                  |                                                 |
| Performance P <sub>max</sub>    | 23,5 kW                                 |                                                 |
| Torque M <sub>max</sub>         | 150 Nm                                  |                                                 |
| Turret                          |                                         |                                                 |
| Number of tool stations         | 12xVDI50 / (optional 16xVDI40/12xBMT65) |                                                 |
| Number of driven tools (option) | 12 (8/12)                               |                                                 |
| Toolholder                      | VDI50 (optional VDI40 / BMT65)          |                                                 |
| Max. speed of driven tools      | 4.000 rpm                               |                                                 |
| Performance P <sub>max</sub>    | 37 kW                                   |                                                 |
| Torque M <sub>max</sub>         | 80 Nm                                   |                                                 |
| General indications             |                                         |                                                 |
| Dimensions (L x W x H) 1)       | 4700 x 1980 x 2115 mm                   | 4950/5750 x 1980 x 2115 mm                      |
| Weight <sup>2)</sup>            | ~7.000-7.500 kg <sup>3)</sup>           | ~7.000-7.500 kg / ~8.000-8.500 kg <sup>3)</sup> |