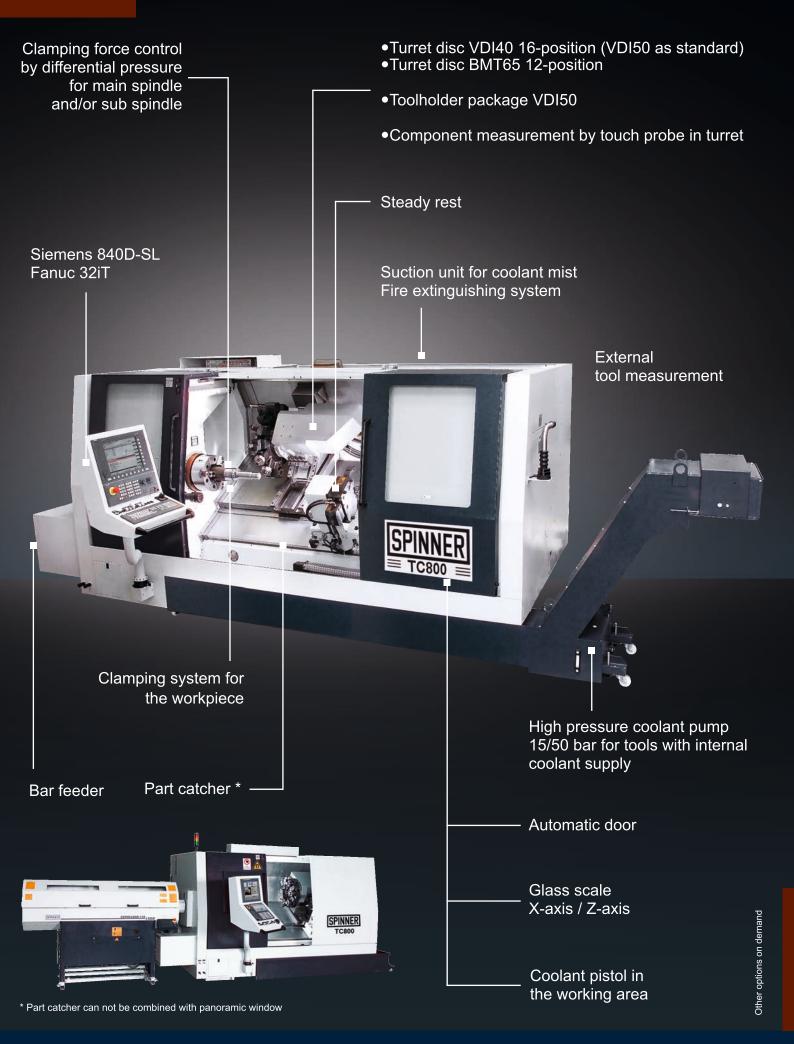

# Machine Highlights

2 | TC800

# Machine Highlights

Rigid

Stiff

Durable

Precise

Universal

Servo turret with toolholder VDI50/VDI40/BMT65

Up to 16 driven tools.

Real Y axis

Rigid machine base as a onepiece casting

Dynamic motorspindle with 85 mm bore or powerful beltspindle with gear and 110 mm bore for high torque

Picture shows machine TC800-110L-MCY with beltspindle

Hardened and ground sliding guideways for best vibration damping

| Working area                    | TC800-85                                | TC800-110 / TC800-110L                          |
|---------------------------------|-----------------------------------------|-------------------------------------------------|
| Swing diameter                  | ~800 mm                                 |                                                 |
| Max. turning diameter           | ~500 mm                                 |                                                 |
| Max. turning length             | 900 mm                                  | 900 mm / 1580 mm (L)                            |
| X-axis                          | ~360 mm                                 |                                                 |
| Y-axis (option)                 | +65 / -55 mm                            |                                                 |
| Z-axis                          | 900 mm                                  | 900 mm / 1580 mm (L)                            |
| Axes                            |                                         |                                                 |
| Rapide traverse X / Z           | 15 / 24 m/min                           |                                                 |
| Spindle 1                       |                                         |                                                 |
| Max. spindle speed              | 3.400 rpm                               | 2.600 rpm                                       |
| Spindle nose                    | A8/DIN                                  | A11/DIN                                         |
| Chuck diameter                  | 250 mm (optional 315 mm)                | 315 mm (optional 400/500 mm)                    |
| Spindle bore                    | 85 mm                                   | 110 mm                                          |
| Performance P <sub>max</sub>    | 95 kW                                   | 63 kW                                           |
| Torque M <sub>max</sub>         | 930 Nm                                  | Gear range 1: 2250 Nm<br>Gear range 2: 562 Nm   |
| Spindle 2                       |                                         |                                                 |
| Max. spindle speed              | 5.000 rpm                               |                                                 |
| Spindle nose                    | A6/DIN                                  |                                                 |
| Chuck diameter                  | 210 mm                                  |                                                 |
| Performance P <sub>max</sub>    | 23,5 kW                                 |                                                 |
| Torque M <sub>max</sub>         | 150 Nm                                  |                                                 |
| Turret                          |                                         |                                                 |
| Number of tool stations         | 12xVDI50 / (optional 16xVDI40/12xBMT65) |                                                 |
| Number of driven tools (option) | 12 (8/12)                               |                                                 |
| Toolholder                      | VDI50 (optional VDI40 / BMT65)          |                                                 |
| Max. speed of driven tools      | 4.000 rpm                               |                                                 |
| Performance P <sub>max</sub>    | 37 kW                                   |                                                 |
| Torque M <sub>max</sub>         | 80 Nm                                   |                                                 |
| General indications             |                                         |                                                 |
| Dimensions (L x W x H) 1)       | 4700 x 1980 x 2115 mm                   | 4950/5750 x 1980 x 2115 mm                      |
| Weight <sup>2)</sup>            | ~7.000-7.500 kg <sup>3)</sup>           | ~7.000-7.500 kg / ~8.000-8.500 kg <sup>3)</sup> |