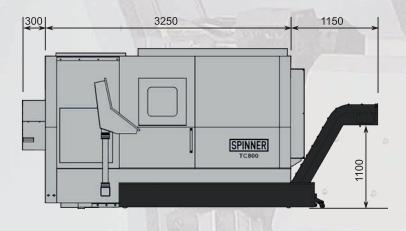

|                                                 |
| Torque M <sub>max</sub>         | 80 Nm                                   |                                                 |
| General indications             |                                         |                                                 |
| Dimensions (L x W x H) 1)       | 4700 x 1980 x 2115 mm                   | 4950/5750 x 1980 x 2115 mm                      |
| Weight <sup>2)</sup>            | ~7.000-7.500 kg <sup>3)</sup>           | ~7.000-7.500 kg / ~8.000-8.500 kg <sup>3)</sup> |

See floorplan
Machine net weight SMCY
According to the equipment

#### Main spindle TC800-110 2.600 rpm; gear range 1 and 2



#### Main spindle TC800-85 3.400 rpm





#### **Driven tool**





6 |

### TC800-85





## TC800-110





## TC800-110L





Version with standard chip conveyor

TC800





Spinner Machine-Tools are working successfully world wide with many well known clients in more than 60 countries on 6 continents. We have been fortunate enough to attract small component suppliers in addition to well known global groups in all metal machining industries.

We have designed and produced the most modern machine-tools since 1950. More than 20.000 delivered machines demonstrate their high efficiency, precision and reliability, everyday.

Although Spinner is a medium-sized enterprise we produce and sell more than 1.000 CNC machines a year. And the number is increasing every year. Our company combines the know-how of a global player with the flexibility and cost-effective structures of a fami