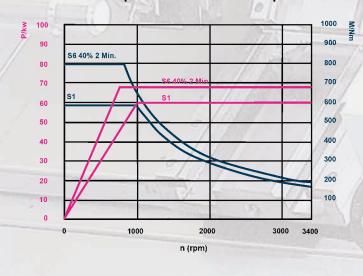

ormance P <sub>max</sub>    | 37 kW                                   |                                                 |
| Torque M <sub>max</sub>         | 80 Nm                                   |                                                 |
| General indications             |                                         |                                                 |
| Dimensions (L x W x H) 1)       | 4700 x 1980 x 2115 mm                   | 4950/5750 x 1980 x 2115 mm                      |
| Weight <sup>2)</sup>            | ~7.000-7.500 kg <sup>3)</sup>           | ~7.000-7.500 kg / ~8.000-8.500 kg <sup>3)</sup> |

See floorplan
Machine net weight SMCY
According to the equipment

#### Main spindle TC800-110 2.600 rpm; gear range 1 and 2



#### Main spindle TC800-85 3.400 rpm





#### **Driven tool**





6 |

### TC800-85





## TC800-110





## TC800-110L





Version with standard chip conveyor

TC800





Spinner Machine-Tools are working successfully world wide with many well known clients in more than 60 countries on 6 continents. We have been fortunate enough to attract small component suppliers in addition to well known global groups in all metal machining industries.

We have designed and produced the most modern machine-tools since 1950. More than 20.000 delivered machines demonstrate their high efficiency, precision and reliability, everyday.

Although Spinner is a medium-sized enterprise we produce and sell more than 1.000 CNC machines a year. And the number is increasing every year. Our company combines the know-how of a global player with the fl