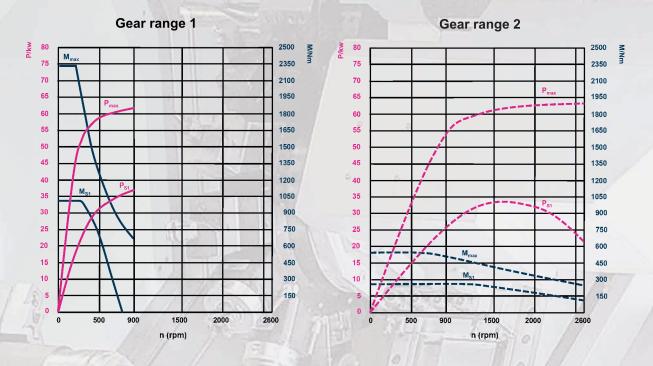

|
| Performance P <sub>max</sub>    | 37 kW                                   |                                                 |
| Torque M <sub>max</sub>         | 80 Nm                                   |                                                 |
| General indications             |                                         |                                                 |
| Dimensions (L x W x H) 1)       | 4700 x 1980 x 2115 mm                   | 4950/5750 x 1980 x 2115 mm                      |
| Weight <sup>2)</sup>            | ~7.000-7.500 kg <sup>3)</sup>           | ~7.000-7.500 kg / ~8.000-8.500 kg <sup>3)</sup> |

See floorplan
Machine net weight SMCY
According to the equipment

#### Main spindle TC800-110 2.600 rpm; gear range 1 and 2



#### Main spindle TC800-85 3.400 rpm





#### **Driven tool**





6 |

### TC800-85





## TC800-110





## TC800-110L





Version with standard chip conveyor

TC800





Spinner Machine-Tools are working successfully world wide with many well known clients in more than 60 countries on 6 continents. We have been fortunate enough to attract small component suppliers in addition to well known global groups in all metal machining industries.

We have designed and produced the most modern machine-tools since 1950. More than 20.000 delivered machines demonstrate their high efficiency, precision and reliability, everyday.

Although Spinner is a medium-sized enterprise we produce and sell more than 1.000 CNC machines a year. And the number is increasing every year. Our company combines the