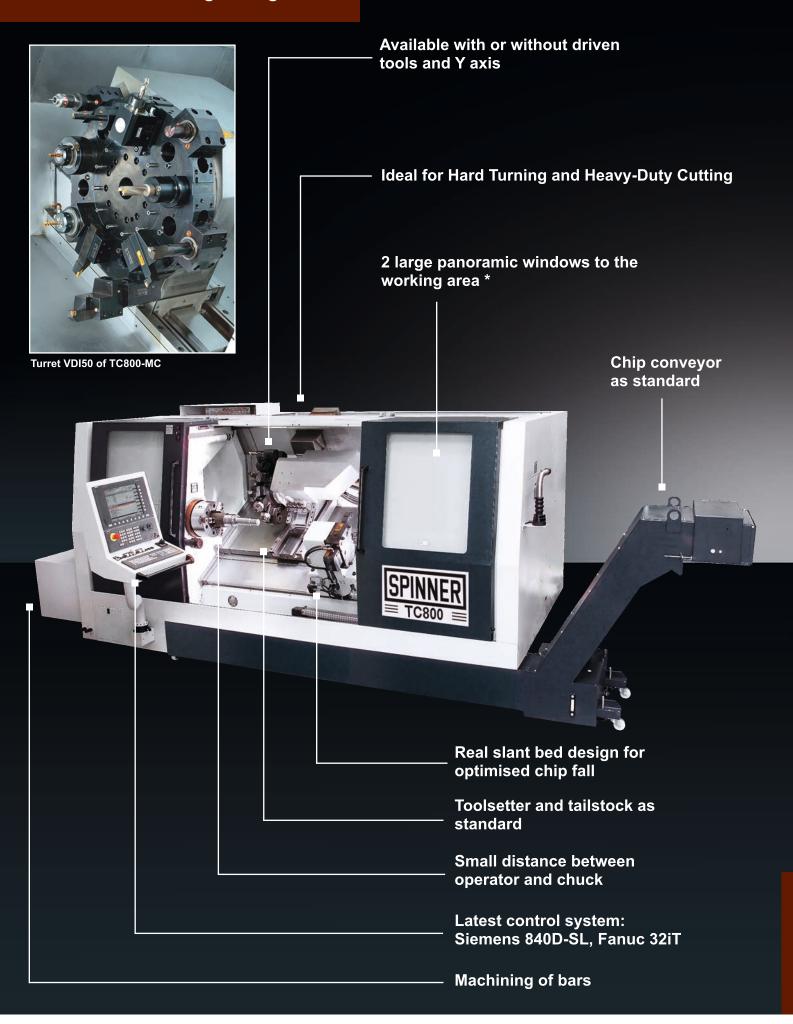

# Machine Highlights

Rigid

Stiff

Durable

Precise

Universal

Servo turret with toolholder VDI50/VDI40/BMT65

Up to 16 driven tools.

Real Y axis

Rigid machine base as a onepiece casting

Dynamic motorspindle with 85 mm bore or powerful beltspindle with gear and 110 mm bore for high torque

Picture shows machine TC800-110L-MCY with beltspindle

Hardened and ground sliding guideways for best vibration damping

| Working area                    | TC800-85                                | TC800-110 / TC800-110L                          |
|---------------------------------|-----------------------------------------|-------------------------------------------------|
| Swing diameter                  | ~800 mm                                 |                                                 |
| Max. turning diameter           | ~500 mm                                 |                                                 |
| Max. turning length             | 900 mm                                  | 900 mm / 1580 mm (L)                            |
| X-axis                          | ~360 mm                                 |                                                 |
| Y-axis (option)                 | +65 / -55 mm                            |                                                 |
| Z-axis                          | 900 mm                                  | 900 mm / 1580 mm (L)                            |
| Axes                            |                                         |                                                 |
| Rapide traverse X / Z           | 15 / 24 m/min                           |                                                 |
| Spindle 1                       |                                         |                                                 |
| Max. spindle speed              | 3.400 rpm                               | 2.600 rpm                                       |
| Spindle nose                    | A8/DIN                                  | A11/DIN                                         |
| Chuck diameter                  | 250 mm (optional 315 mm)                | 315 mm (optional 400/500 mm)                    |
| Spindle bore                    | 85 mm                                   | 110 mm                                          |
| Performance P <sub>max</sub>    | 95 kW                                   | 63 kW                                           |
| Torque M <sub>max</sub>         | 930 Nm                                  | Gear range 1: 2250 Nm<br>Gear range 2: 562 Nm   |
| Spindle 2                       |                                         |                                                 |
| Max. spindle speed              | 5.000 rpm                               |                                                 |
| Spindle nose                    | A6/DIN                                  |                                                 |
| Chuck diameter                  | 210 mm                                  |                                                 |
| Performance P <sub>max</sub>    | 23,5 kW                                 |                                                 |
| Torque M <sub>max</sub>         | 150 Nm                                  |                                                 |
| Turret                          |                                         |                                                 |
| Number of tool stations         | 12xVDI50 / (optional 16xVDI40/12xBMT65) |                                                 |
| Number of driven tools (option) | 12 (8/12)                               |                                                 |
| Toolholder                      | VDI50 (optional VDI40 / BMT65)          |                                                 |
| Max. speed of driven tools      | 4.000 rpm                               |                                                 |
| Performance P <sub>max</sub>    | 37 kW                                   |                                                 |
| Torque M <sub>max</sub>         | 80 Nm                                   |                                                 |
| General indications             |                                         |                                                 |
| Dimensions (L x W x H) 1)       | 4700 x 1980 x 2115 mm                   | 4950/5750 x 1980 x 2115 mm                      |
| Weight <sup>2)</sup>            | ~7.000-7.500 kg <sup>3)</sup>           | ~7.000-7.500 kg / ~8.000-8.500 kg <sup>3)</sup> |