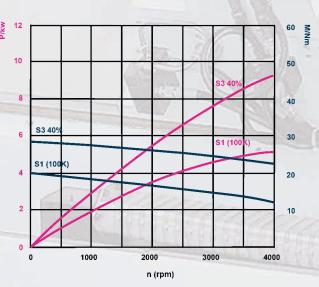

| 37 kW                                   |                                                 |
| Torque M <sub>max</sub>         | 80 Nm                                   |                                                 |
| General indications             |                                         |                                                 |
| Dimensions (L x W x H) 1)       | 4700 x 1980 x 2115 mm                   | 4950/5750 x 1980 x 2115 mm                      |
| Weight <sup>2)</sup>            | ~7.000-7.500 kg <sup>3)</sup>           | ~7.000-7.500 kg / ~8.000-8.500 kg <sup>3)</sup> |

See floorplan
Machine net weight SMCY
According to the equipment

#### Main spindle TC800-110 2.600 rpm; gear range 1 and 2



#### Main spindle TC800-85 3.400 rpm





#### **Driven tool**





6 |

### TC800-85





## TC800-110





## TC800-110L





Version with standard chip conveyor

TC800





Spinner Machine-Tools are working successfully world wide with many well known clients in more than 60 countries on 6 continents. We have been fortunate enough to attract small component suppliers in addition to well known global groups in all metal machining industries.

We have designed and produced the most modern machine-tools since 1950. More than 20.000 delivered machines demonstrate their high efficiency, precision and reliability, everyday.

Although Spinner is a medium-sized enterprise we produce and sell more than 1.000 CNC machines a year. And the number is increasing every year. Our company combines the know-how of a global player with the flexibility and cost-effecti