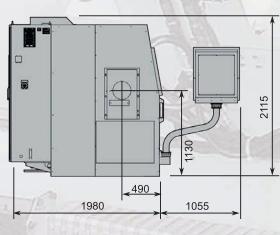

Hardened and ground sliding guideways for best vibration damping

| Working area                    | TC800-85                                | TC800-110 / TC800-110L                          |
|---------------------------------|-----------------------------------------|-------------------------------------------------|
| Swing diameter                  | ~800 mm                                 |                                                 |
| Max. turning diameter           | ~500 mm                                 |                                                 |
| Max. turning length             | 900 mm                                  | 900 mm / 1580 mm (L)                            |
| X-axis                          | ~360 mm                                 |                                                 |
| Y-axis (option)                 | +65 / -55 mm                            |                                                 |
| Z-axis                          | 900 mm                                  | 900 mm / 1580 mm (L)                            |
| Axes                            |                                         |                                                 |
| Rapide traverse X / Z           | 15 / 24 m/min                           |                                                 |
| Spindle 1                       |                                         |                                                 |
| Max. spindle speed              | 3.400 rpm                               | 2.600 rpm                                       |
| Spindle nose                    | A8/DIN                                  | A11/DIN                                         |
| Chuck diameter                  | 250 mm (optional 315 mm)                | 315 mm (optional 400/500 mm)                    |
| Spindle bore                    | 85 mm                                   | 110 mm                                          |
| Performance P <sub>max</sub>    | 95 kW                                   | 63 kW                                           |
| Torque M <sub>max</sub>         | 930 Nm                                  | Gear range 1: 2250 Nm<br>Gear range 2: 562 Nm   |
| Spindle 2                       |                                         |                                                 |
| Max. spindle speed              | 5.000 rpm                               |                                                 |
| Spindle nose                    | A6/DIN                                  |                                                 |
| Chuck diameter                  | 210 mm                                  |                                                 |
| Performance P <sub>max</sub>    | 23,5 kW                                 |                                                 |
| Torque M <sub>max</sub>         | 150 Nm                                  |                                                 |
| Turret                          |                                         |                                                 |
| Number of tool stations         | 12xVDI50 / (optional 16xVDI40/12xBMT65) |                                                 |
| Number of driven tools (option) | 12 (8/12)                               |                                                 |
| Toolholder                      | VDI50 (optional VDI40 / BMT65)          |                                                 |
| Max. speed of driven tools      | 4.000 rpm                               |                                                 |
| Performance P <sub>max</sub>    | 37 kW                                   |                                                 |
| Torque M <sub>max</sub>         | 80 Nm                                   |                                                 |
| General indications             |                                         |                                                 |
| Dimensions (L x W x H) 1)       | 4700 x 1980 x 2115 mm                   | 4950/5750 x 1980 x 2115 mm                      |
| Weight <sup>2)</sup>            | ~7.000-7.500 kg <sup>3)</sup>           | ~7.000-7.500 kg / ~8.000-8.500 kg <sup>3)</sup> |

See floorplan
Machine net weight SMCY
According to the equipment