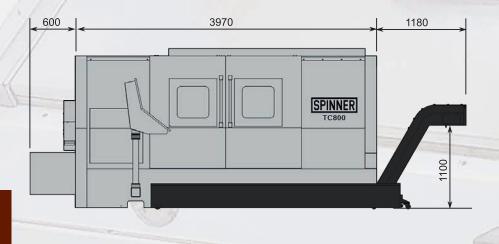

## TC800-110L

Version with standard chip conveyor

TC800

Spinner Machine-Tools are working successfully world wide with many well known clients in more than 60 countries on 6 continents. We have been fortunate enough to attract small component suppliers in addition to well known global groups in all metal machining industries.

Hardened and ground sliding guideways for best vibration damping

| Working area                    | TC800-85                                | TC800-110 / TC800-110L                          |
|---------------------------------|-----------------------------------------|-------------------------------------------------|
| Swing diameter                  | ~800 mm                                 |                                                 |
| Max. turning diameter           | ~500 mm                                 |                                                 |
| Max. turning length             | 900 mm                                  | 900 mm / 1580 mm (L)                            |
| X-axis                          | ~360 mm                                 |                                                 |
| Y-axis (option)                 | +65 / -55 mm                            |                                                 |
| Z-axis                          | 900 mm                                  | 900 mm / 1580 mm (L)                            |
| Axes                            |                                         |                                                 |
| Rapide traverse X / Z           | 15 / 24 m/min                           |                                                 |
| Spindle 1                       |                                         |                                                 |
| Max. spindle speed              | 3.400 rpm                               | 2.600 rpm                                       |
| Spindle nose                    | A8/DIN                                  | A11/DIN                                         |
| Chuck diameter                  | 250 mm (optional 315 mm)                | 315 mm (optional 400/500 mm)                    |
| Spindle bore                    | 85 mm                                   | 110 mm                                          |
| Performance P <sub>max</sub>    | 95 kW                                   | 63 kW                                           |
| Torque M <sub>max</sub>         | 930 Nm                                  | Gear range 1: 2250 Nm<br>Gear range 2: 562 Nm   |
| Spindle 2                       |                                         |                                                 |
| Max. spindle speed              | 5.000 rpm                               |                                                 |
| Spindle nose                    | A6/DIN                                  |                                                 |
| Chuck diameter                  | 210 mm                                  |                                                 |
| Performance P <sub>max</sub>    | 23,5 kW                                 |                                                 |
| Torque M <sub>max</sub>         | 150 Nm                                  |                                                 |
| Turret                          |                                         |                                                 |
| Number of tool stations         | 12xVDI50 / (optional 16xVDI40/12xBMT65) |                                                 |
| Number of driven tools (option) | 12 (8/12)                               |                                                 |
| Toolholder                      | VDI50 (optional VDI40 / BMT65)          |                                                 |
| Max. speed of driven tools      | 4.000 rpm                               |                                                 |
| Performance P <sub>max</sub>    | 37 kW                                   |                                                 |
| Torque M <sub>max</sub>         | 80 Nm                                   |                                                 |
| General indications             |                                         |                                                 |
| Dimensions (L x W x H) 1)       | 4700 x 1980 x 2115 mm                   | 4950/5750 x 1980 x 2115 mm                      |
| Weight <sup>2)</sup>            | ~7.000-7.500 kg <sup>3)</sup>           | ~7.000-7.500 kg / ~8.000-8.500 kg <sup>3)</sup> |