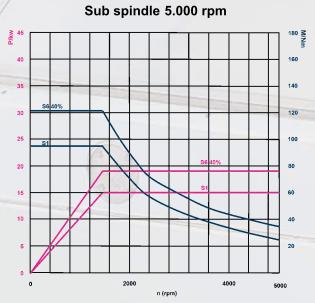

#### Main spindle TC800-110 2.600 rpm; gear range 1 and 2

#### Main spindle TC800-85 3.400 rpm